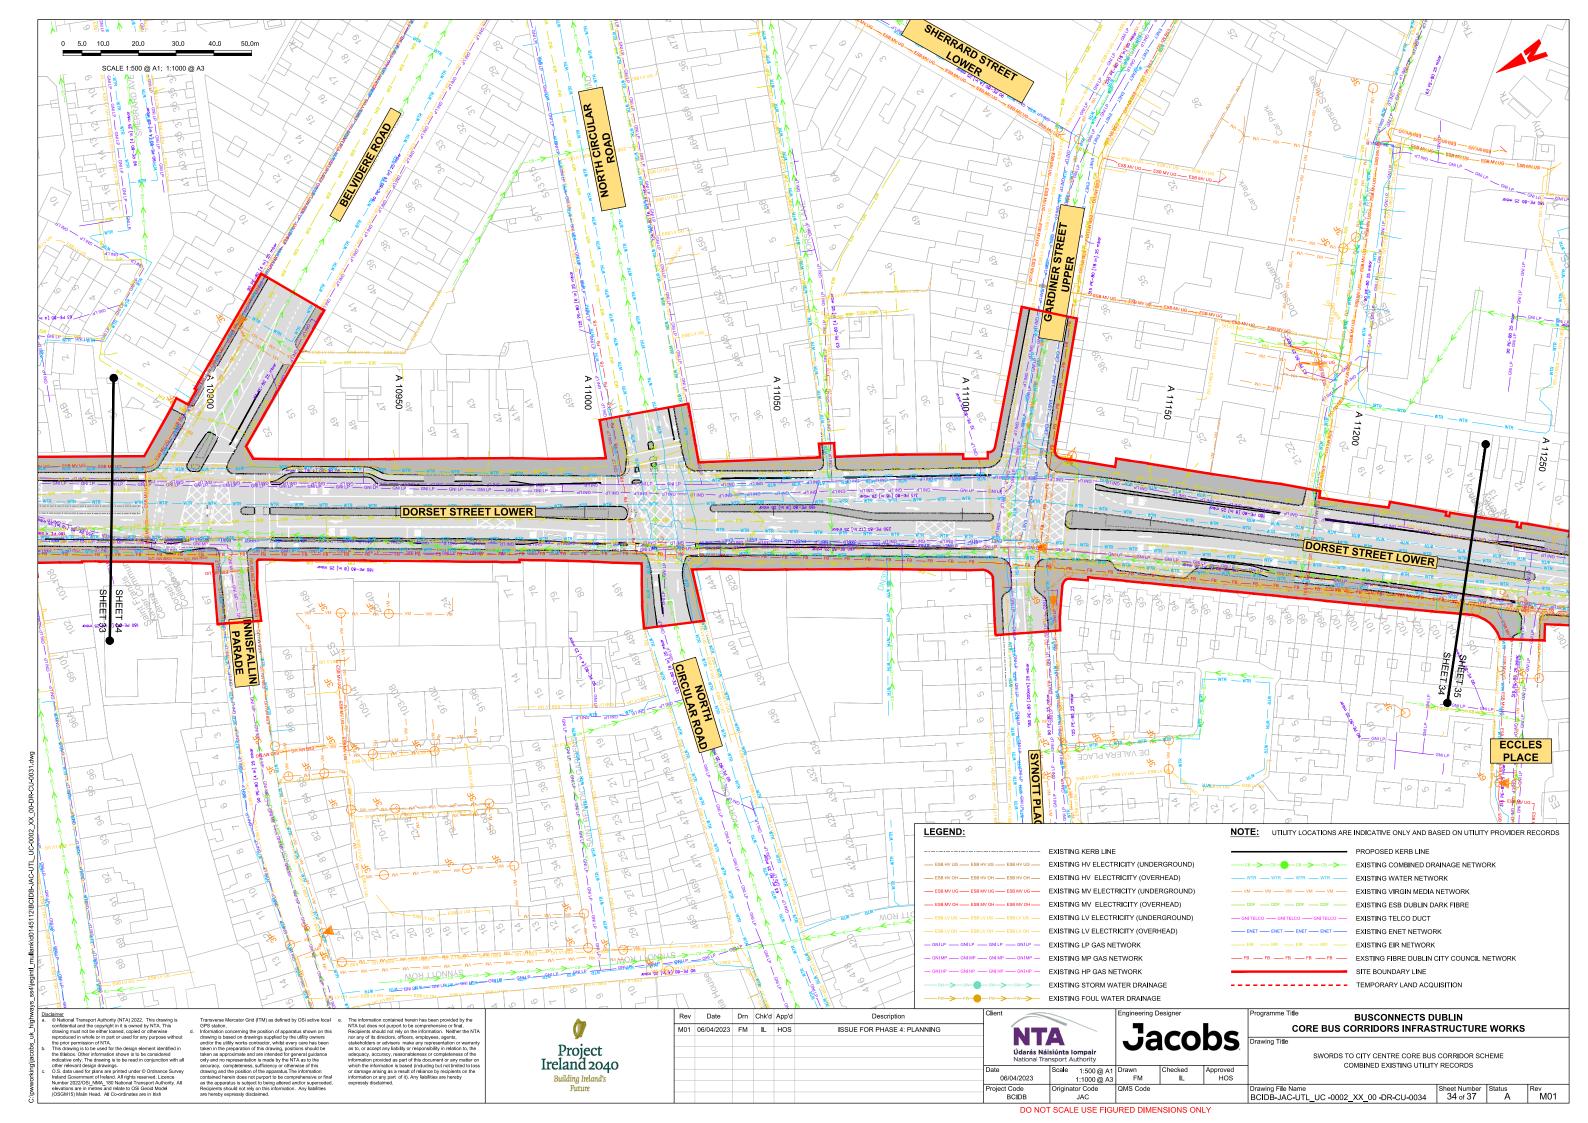

DB-JAC-UTL\_KP-0002\_XX\_00-DR-CU-0001

BCIDB-JAC-UTL\_UC-0002\_XX\_00-DR-CU-0001 to 0037

#### DRAWING SERIES DESCRIPTION

SWORDS TO CITY CENTRE CORE BUS CORRIDOR SCHEME. COMBINED EXISTING UTILITY RECORDS. COVER SHEET SWORDS TO CITY CENTRE CORE BUS CORRIDOR SCHEME. COMBINED EXISTING UTILITY RECORDS. KEY PLAN

SWORDS TO CITY CENTRE CORE BUS CORRIDOR SCHEME. COMBINED EXISTING UTILITY RECORDS



Rev Date Drn Chk'd App'd

**Jacobs** 

**BUSCONNECTS DUBLIN** CORE BUS CORRIDORS INFRASTRUCTURE WORKS

> SWORDS TO CITY CENTRE CORE BUS CORRIDOR SCHEME COMBINED EXISTING UTILITY RECORDS COVER SHEET

| Drawing File Name | Sheet Number | Sheet Number | Sheet Number | Sheet Number | 01 of 01 |

DO NOT SCALE USE FIGURED DIMENSIONS ONLY