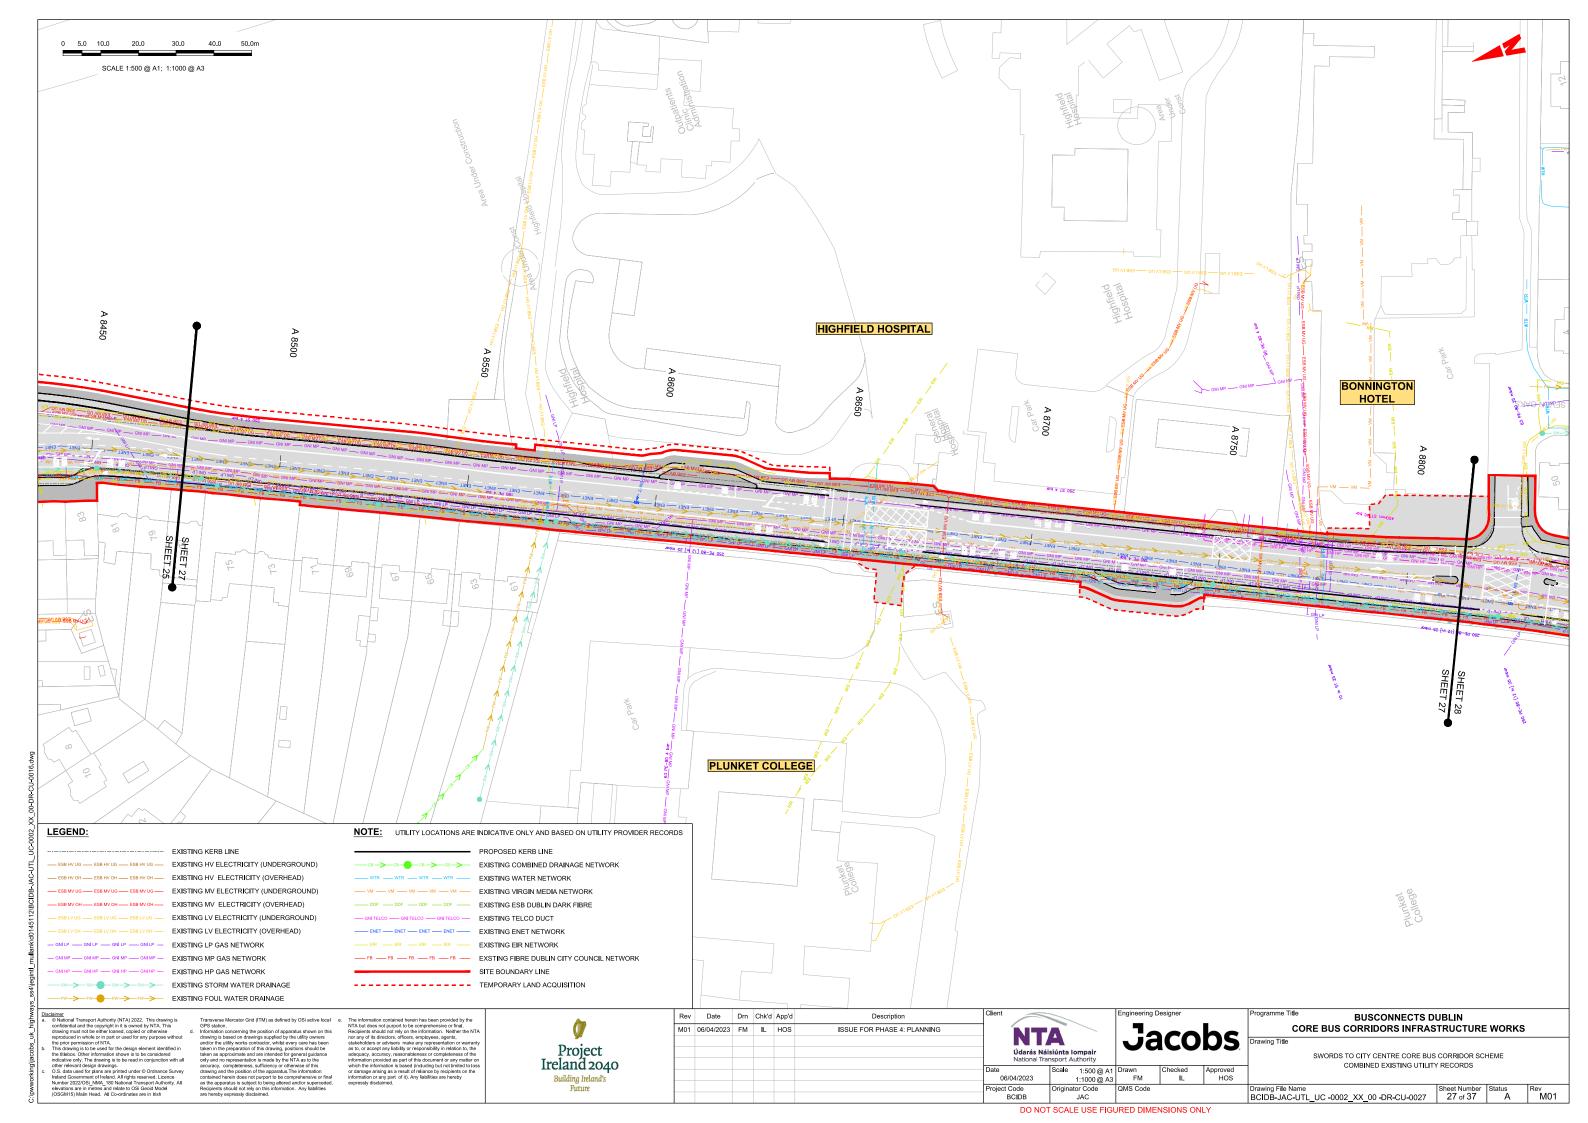

DR-CU-0001 BCIDB-JAC-UTL\_KP-0002\_XX\_00-DR-CU-0001

BCIDB-JAC-UTL\_UC-0002\_XX\_00-DR-CU-0001 to 0037

#### DRAWING SERIES DESCRIPTION

SWORDS TO CITY CENTRE CORE BUS CORRIDOR SCHEME. COMBINED EXISTING UTILITY RECORDS. COVER SHEET SWORDS TO CITY CENTRE CORE BUS CORRIDOR SCHEME. COMBINED EXISTING UTILITY RECORDS. KEY PLAN

SWORDS TO CITY CENTRE CORE BUS CORRIDOR SCHEME. COMBINED EXISTING UTILITY RECORDS



Rev Date Drn Chk'd App'd

**Jacobs** 

**BUSCONNECTS DUBLIN** CORE BUS CORRIDORS INFRASTRUCTURE WORKS

> SWORDS TO CITY CENTRE CORE BUS CORRIDOR SCHEME COMBINED EXISTING UTILITY RECORDS COVER SHEET

| Drawing File Name | Sheet Number | Sheet Number | Sheet Number | Sheet Number | 01 of 01 |

DO NOT SCALE USE FIGURED DIMENSIONS ONLY