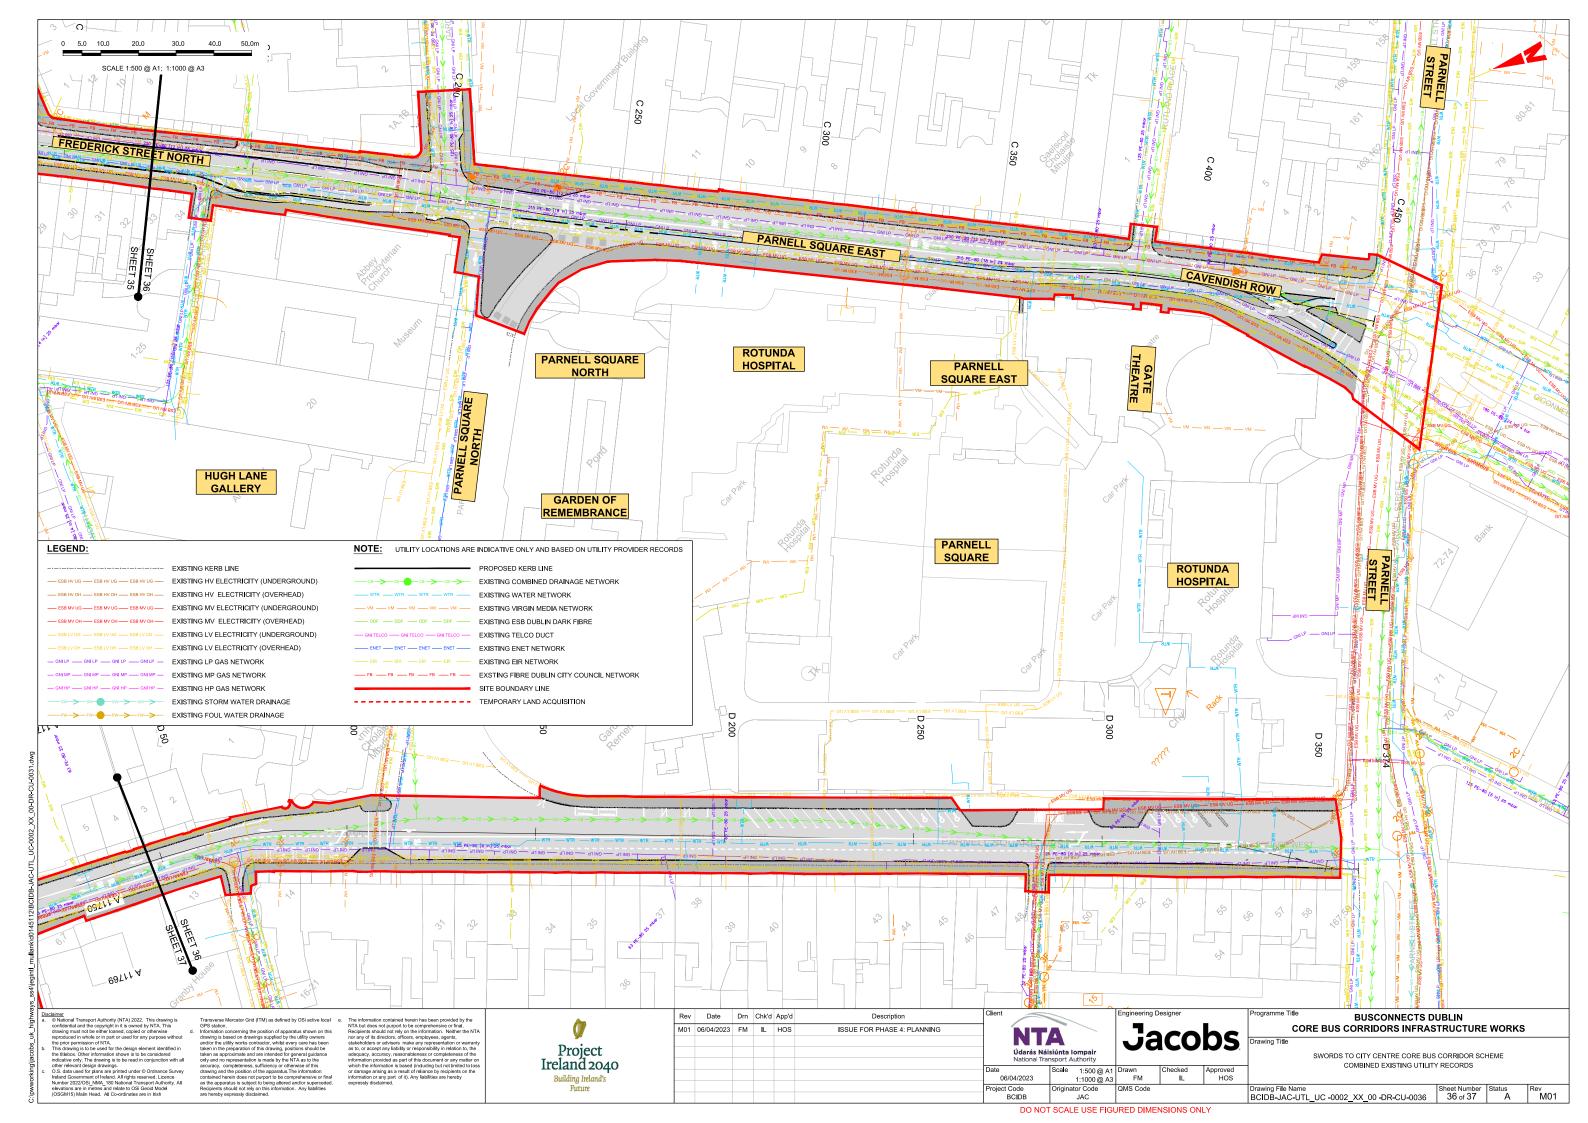

AC-UTL\_KP-0002\_XX\_00-DR-CU-0001

BCIDB-JAC-UTL\_UC-0002\_XX\_00-DR-CU-0001 to 0037

#### DRAWING SERIES DESCRIPTION

SWORDS TO CITY CENTRE CORE BUS CORRIDOR SCHEME. COMBINED EXISTING UTILITY RECORDS. COVER SHEET SWORDS TO CITY CENTRE CORE BUS CORRIDOR SCHEME. COMBINED EXISTING UTILITY RECORDS. KEY PLAN

SWORDS TO CITY CENTRE CORE BUS CORRIDOR SCHEME. COMBINED EXISTING UTILITY RECORDS



Rev Date Drn Chk'd App'd

**Jacobs** 

**BUSCONNECTS DUBLIN** CORE BUS CORRIDORS INFRASTRUCTURE WORKS

> SWORDS TO CITY CENTRE CORE BUS CORRIDOR SCHEME COMBINED EXISTING UTILITY RECORDS COVER SHEET

| Drawing File Name | Sheet Number | Sheet Number | Sheet Number | Sheet Number | 01 of 01 |

DO NOT SCALE USE FIGURED DIMENSIONS ONLY