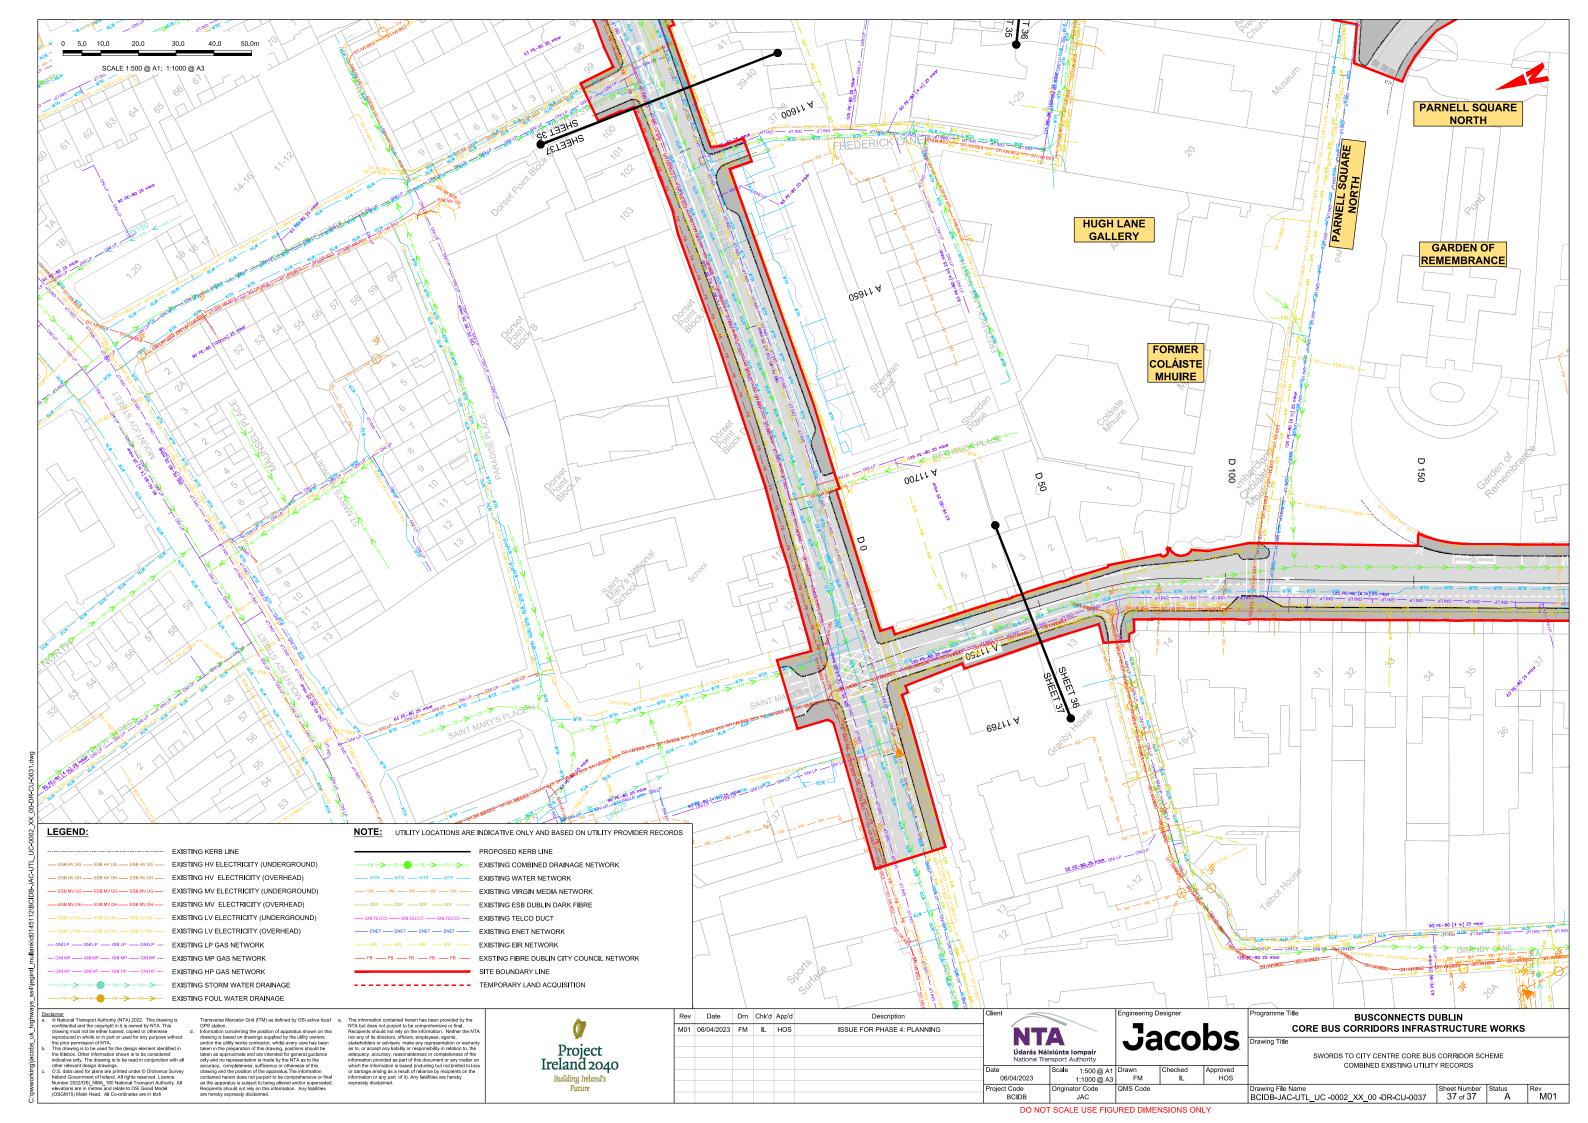

-UTL\_KP-0002\_XX\_00-DR-CU-0001

BCIDB-JAC-UTL\_UC-0002\_XX\_00-DR-CU-0001 to 0037

#### DRAWING SERIES DESCRIPTION

SWORDS TO CITY CENTRE CORE BUS CORRIDOR SCHEME. COMBINED EXISTING UTILITY RECORDS. COVER SHEET SWORDS TO CITY CENTRE CORE BUS CORRIDOR SCHEME. COMBINED EXISTING UTILITY RECORDS. KEY PLAN

SWORDS TO CITY CENTRE CORE BUS CORRIDOR SCHEME. COMBINED EXISTING UTILITY RECORDS



Rev Date Drn Chk'd App'd

**Jacobs** 

**BUSCONNECTS DUBLIN** CORE BUS CORRIDORS INFRASTRUCTURE WORKS

> SWORDS TO CITY CENTRE CORE BUS CORRIDOR SCHEME COMBINED EXISTING UTILITY RECORDS COVER SHEET

| Drawing File Name | Sheet Number | Sheet Number | Sheet Number | Sheet Number | 01 of 01 |

DO NOT SCALE USE FIGURED DIMENSIONS ONLY