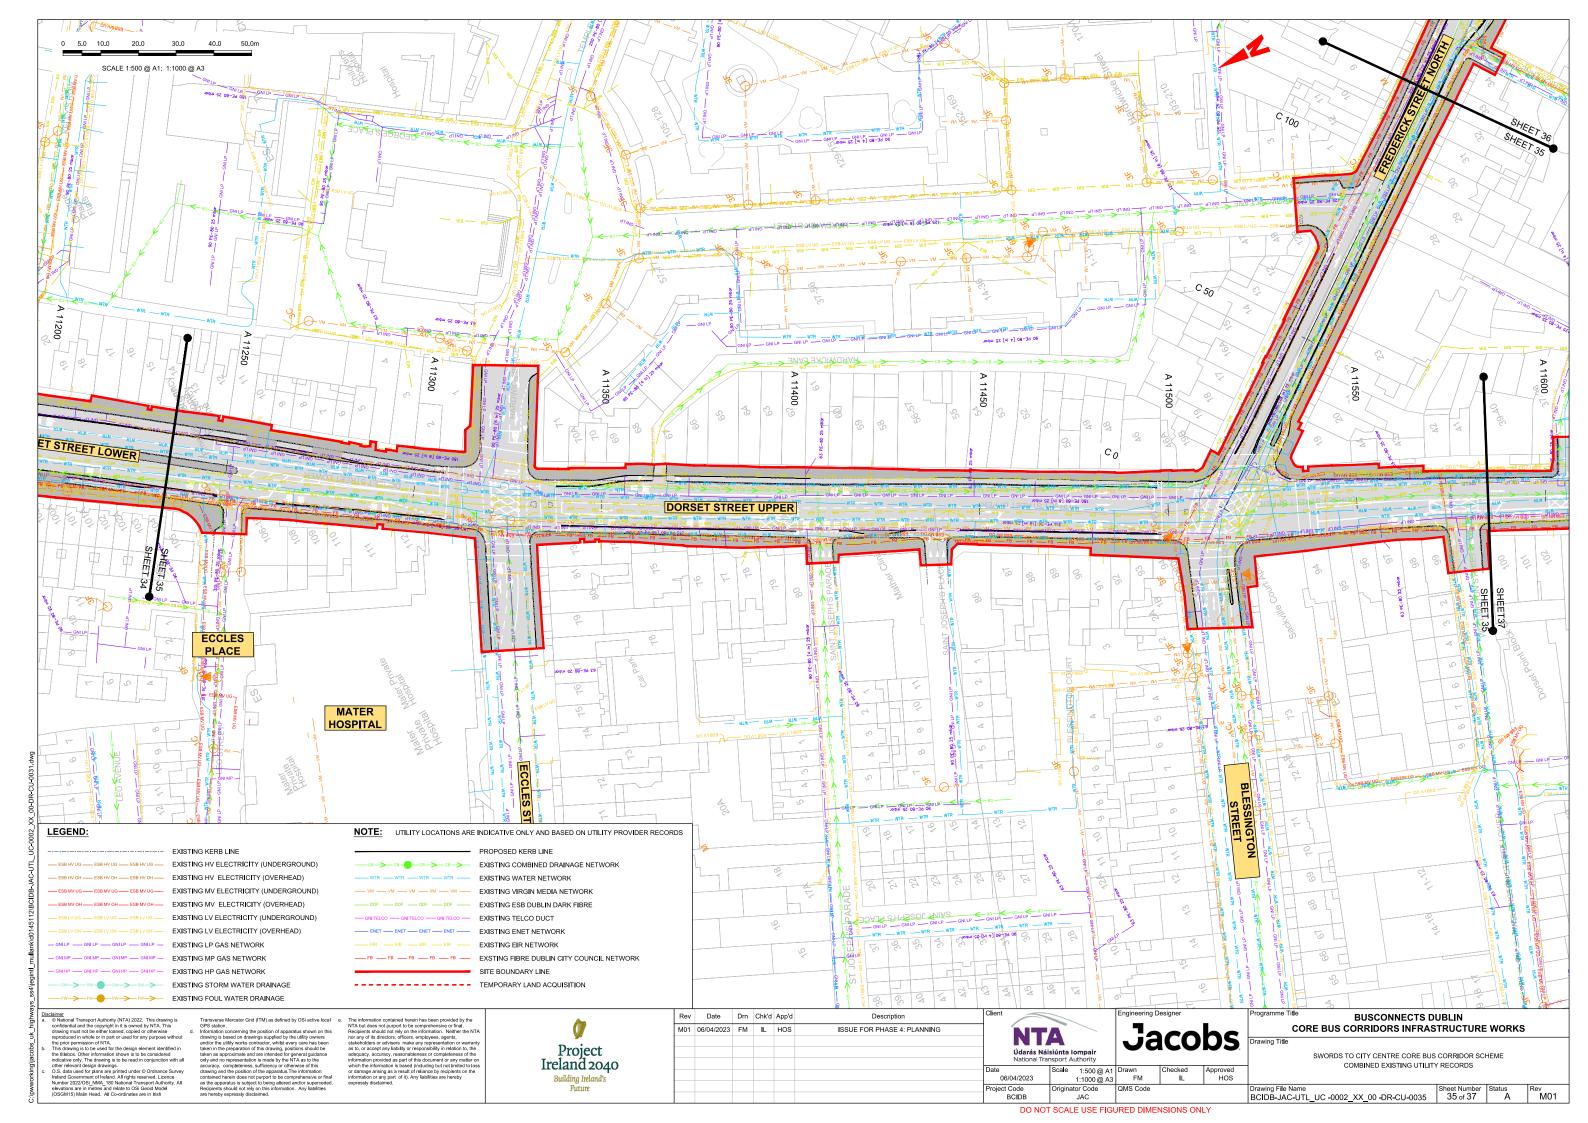

-JAC-UTL\_KP-0002\_XX\_00-DR-CU-0001

BCIDB-JAC-UTL\_UC-0002\_XX\_00-DR-CU-0001 to 0037

#### DRAWING SERIES DESCRIPTION

SWORDS TO CITY CENTRE CORE BUS CORRIDOR SCHEME. COMBINED EXISTING UTILITY RECORDS. COVER SHEET SWORDS TO CITY CENTRE CORE BUS CORRIDOR SCHEME. COMBINED EXISTING UTILITY RECORDS. KEY PLAN

SWORDS TO CITY CENTRE CORE BUS CORRIDOR SCHEME. COMBINED EXISTING UTILITY RECORDS



Rev Date Drn Chk'd App'd

**Jacobs** 

**BUSCONNECTS DUBLIN** CORE BUS CORRIDORS INFRASTRUCTURE WORKS

> SWORDS TO CITY CENTRE CORE BUS CORRIDOR SCHEME COMBINED EXISTING UTILITY RECORDS COVER SHEET

| Drawing File Name | Sheet Number | Sheet Number | Sheet Number | Sheet Number | 01 of 01 |

DO NOT SCALE USE FIGURED DIMENSIONS ONLY