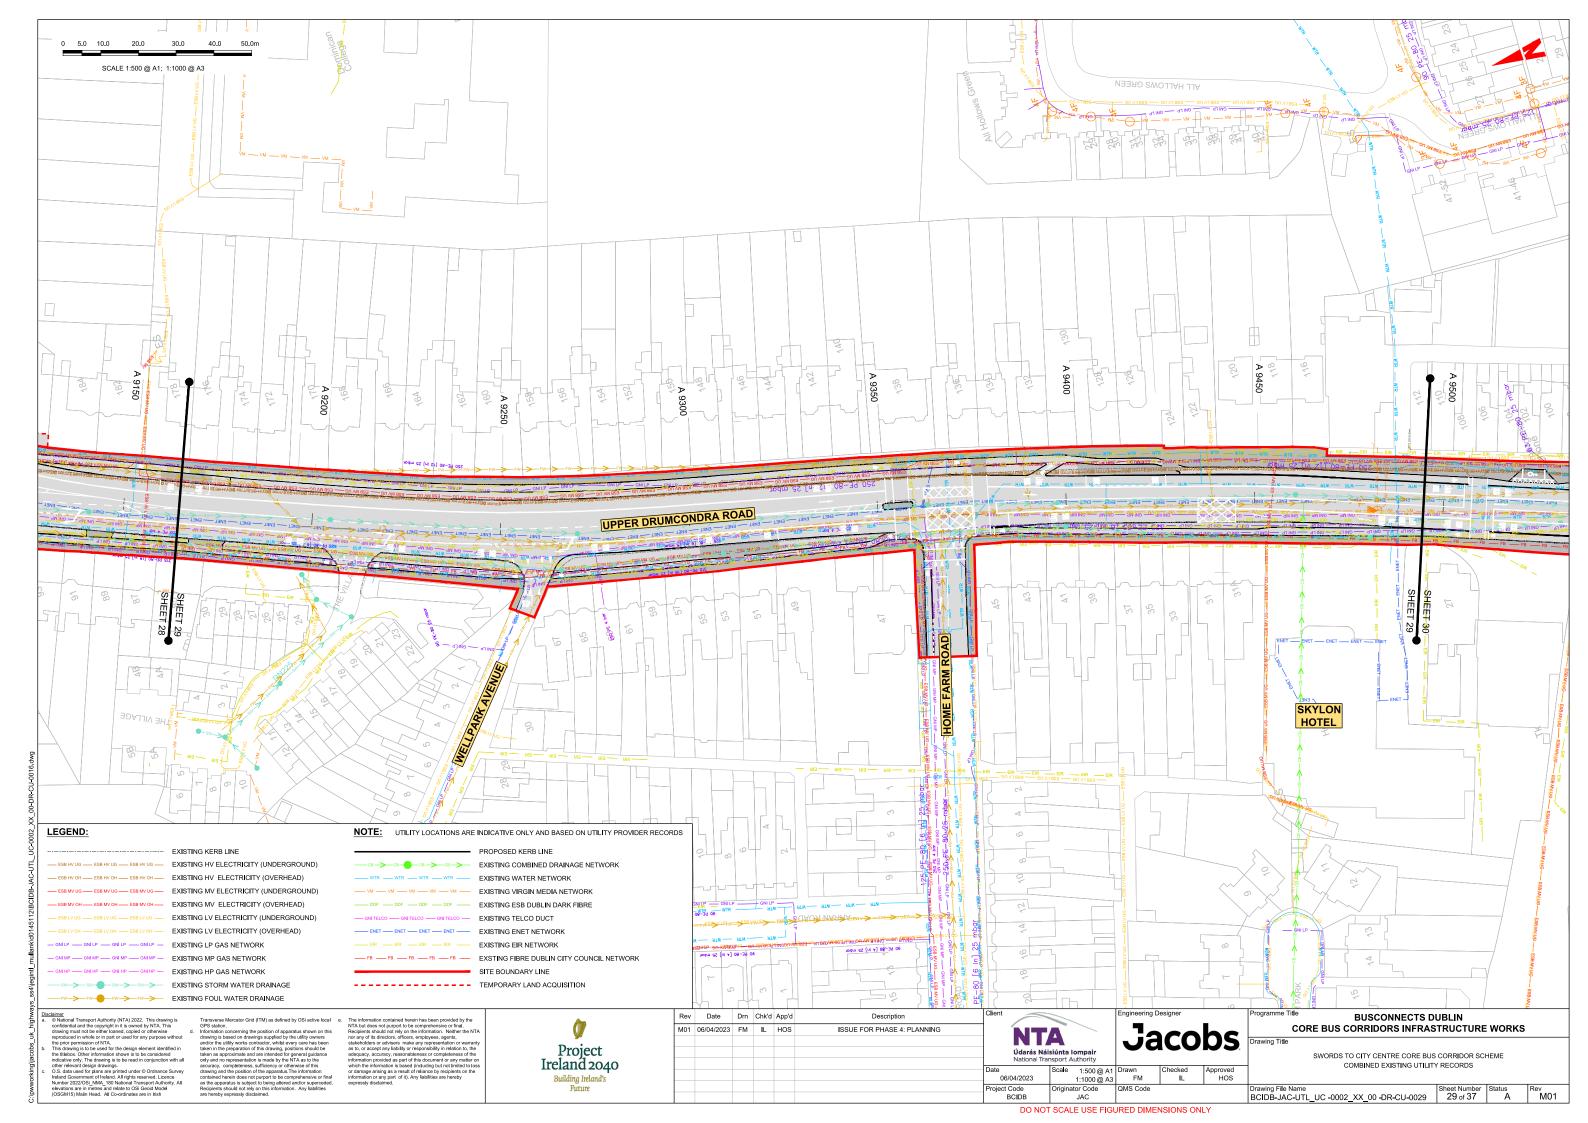

U-0001 BCIDB-JAC-UTL\_KP-0002\_XX\_00-DR-CU-0001

BCIDB-JAC-UTL\_UC-0002\_XX\_00-DR-CU-0001 to 0037

#### DRAWING SERIES DESCRIPTION

SWORDS TO CITY CENTRE CORE BUS CORRIDOR SCHEME. COMBINED EXISTING UTILITY RECORDS. COVER SHEET SWORDS TO CITY CENTRE CORE BUS CORRIDOR SCHEME. COMBINED EXISTING UTILITY RECORDS. KEY PLAN

SWORDS TO CITY CENTRE CORE BUS CORRIDOR SCHEME. COMBINED EXISTING UTILITY RECORDS



Rev Date Drn Chk'd App'd

**Jacobs** 

**BUSCONNECTS DUBLIN** CORE BUS CORRIDORS INFRASTRUCTURE WORKS

> SWORDS TO CITY CENTRE CORE BUS CORRIDOR SCHEME COMBINED EXISTING UTILITY RECORDS COVER SHEET

| Drawing File Name | Sheet Number | Sheet Number | Sheet Number | Sheet Number | 01 of 01 |

DO NOT SCALE USE FIGURED DIMENSIONS ONLY